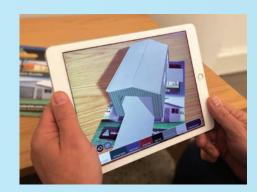

# **Experience Ranbuild Augmented Reality!**

Scan the QR code on the right, or search 'ranbuild' and install the app on your mobile device.

Open the app and from the main page tap the 'launch' button.

When the camera view is displayed, point your device at any of the sheds in this brochure and enjoy the Ranbuild AR Experience!

Download the App on the iTunes and Google Play Stores. Search 'Ranbuild AR'

www.ranbuild.com.au CALL NOW: 1300 726 284