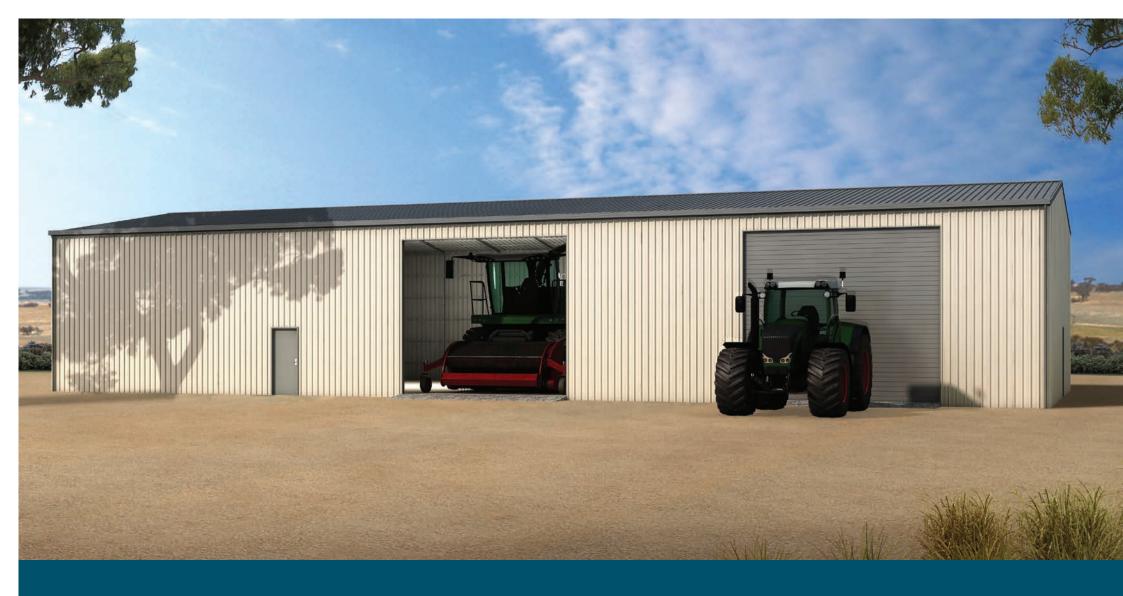

#### 9. Open Ended Machinery Shed

With the total flexibility to adjust spans, length, height and the numbers of bays you need, we offer exceptional quality farm sheds that can be fully customised. Ranbuild's flexible designs can offer protection for all your general storage needs, regardless of the size, location or regulations.