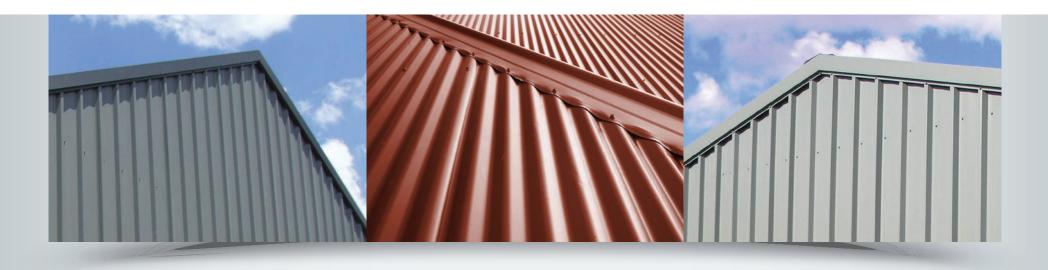

# Ranbuild and COLORBOND® steel

Ranbuild sheds and garages uses genuine COLORBOND® steel for all our steel buildings. Fifty years of Australian research and development has created a range of technologies that give genuine COLORBOND® steel its long lasting performance when subjected to some of the

harshest Australian conditions. COLORBOND® steel is available in a range of 22 contemporary colours, which celebrate the natural beauty of the Australian landscape. From our mountains to the outback, from our creek beds to our sand dunes, COLORBOND® steel captures

the light and energy that make Australia's colours so unique. With 22 inspired colour choices ranging from traditional to contemporary, COLORBOND® steel provides the ideal palette from which to create the desired look and feel for your Ranbuild Shed.