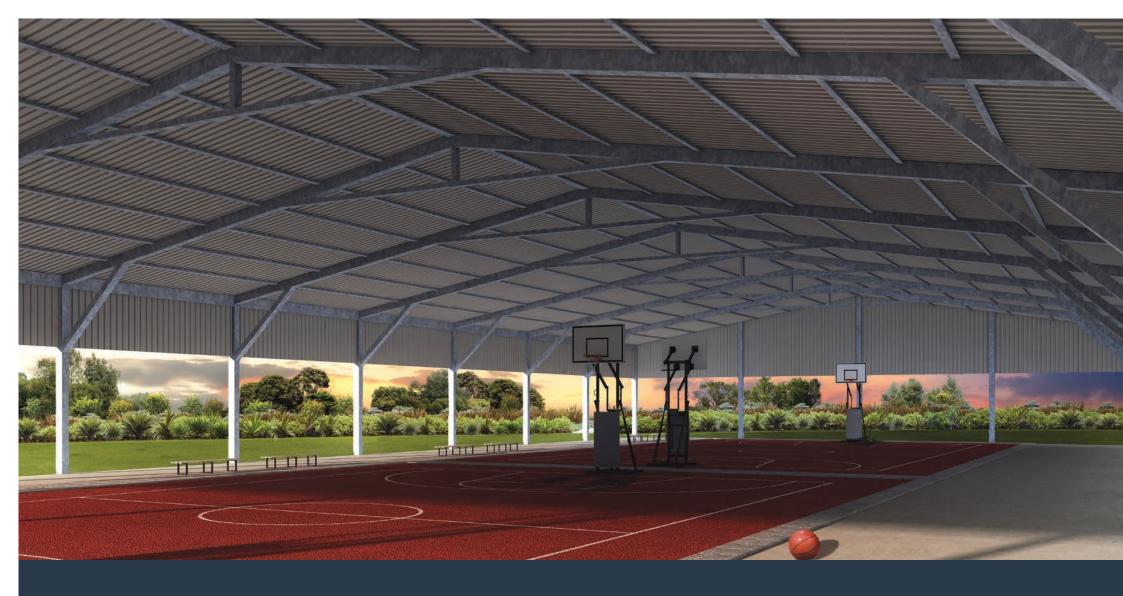

#### 2. Covered Learning Area (COLA)

Unlike fabric covers that allow some penetration of harmful UV rays, Ranbuild's 'Schoolmaster' designs provides solid shade and maximum shelter from the sun and rain. Schoolmaster covered outdoor learning areas [COLAs] come in a wide range of shapes and sizes with models suitable for small lunch areas or large playgrounds.