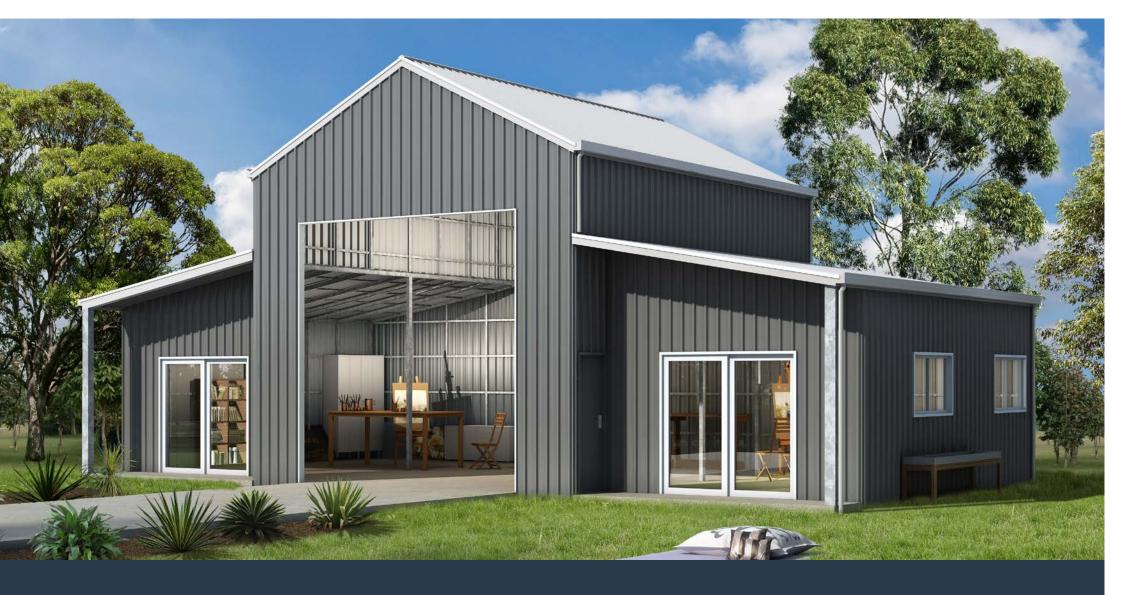

## 1. Barn

All our barns can be modified or custom designed and are finished in genuine COLORBOND® cladding, with your choice of sheet profile, and all feature our modular C section portal frame design for infinite design flexibility and strength.