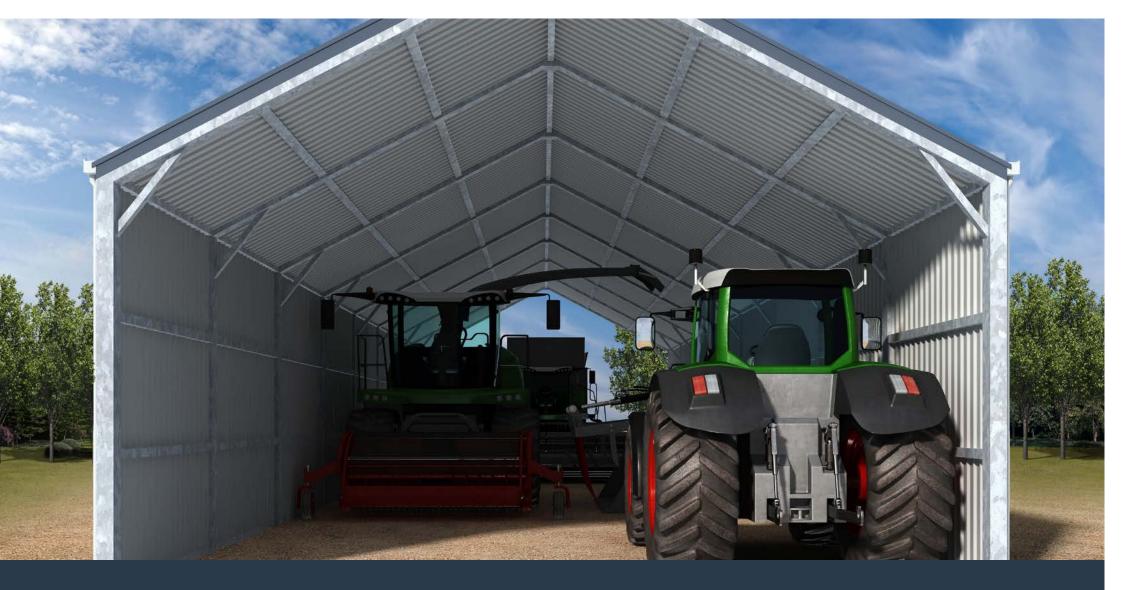

# 7. Hay Shed

Ranbuild hay sheds can be open or partially enclosed with flexibility in clear spans and gable roof height to give maximum storage capacity. Strong and tough, our hay and fodder storage solutions are all engineered exactly for the purpose so you get a long-life product.