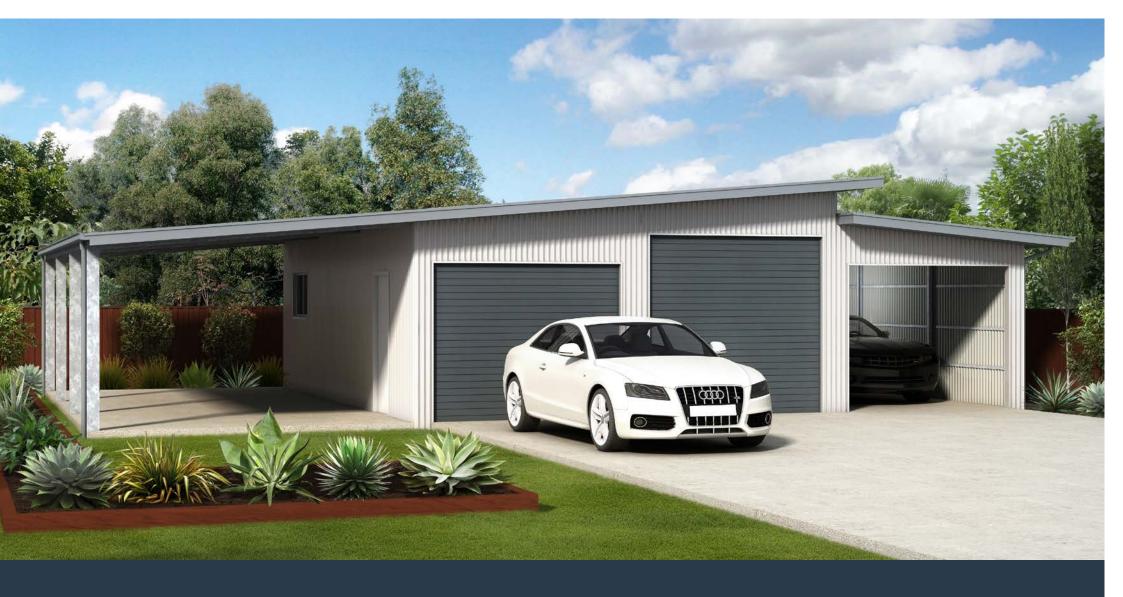

# 5. Double Skillion Triple Garage

Ranbuild's double skillion shed with eaves is the perfect accompaniment to any architectural house, matched perfectly with eave overhangs on both the side and fronts you'll be glad you went to Ranbuild. When finished in beautiful COLORBOND® Custom Orb to enhance your property it also has a great range of uses too.