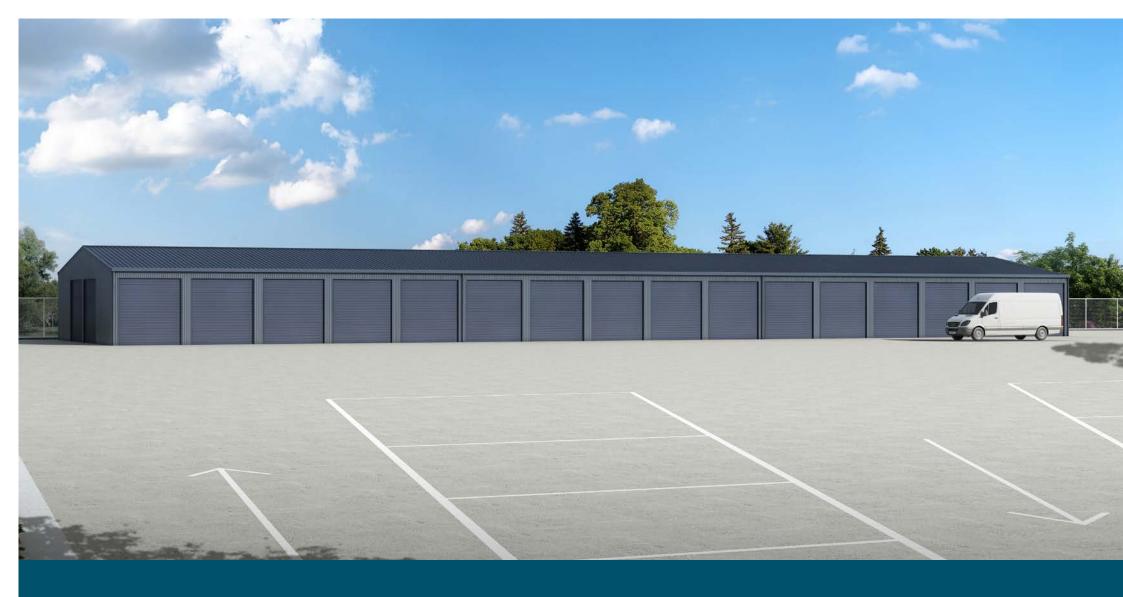

#### 9. Open Ended Machinery Shed

With the total flexibility to adjust spans, length, height and the numbers of bays you need, we offer exceptional quality farm sheds that can be fully customised. Ranbuild's flexible designs can offer protection for all your general storage needs, regardless of the size, location or regulations.

## 12. Storage Shed

Ranbuild's storage sheds can be used across a wide range of applications. With options for roller doors, sliding doors, steel partition walls, windows, skylights and internal insulation the choices are endless. Ranbuild's flexible designs can offer protection for all your general storage needs, regardless of the size, location or regulations.