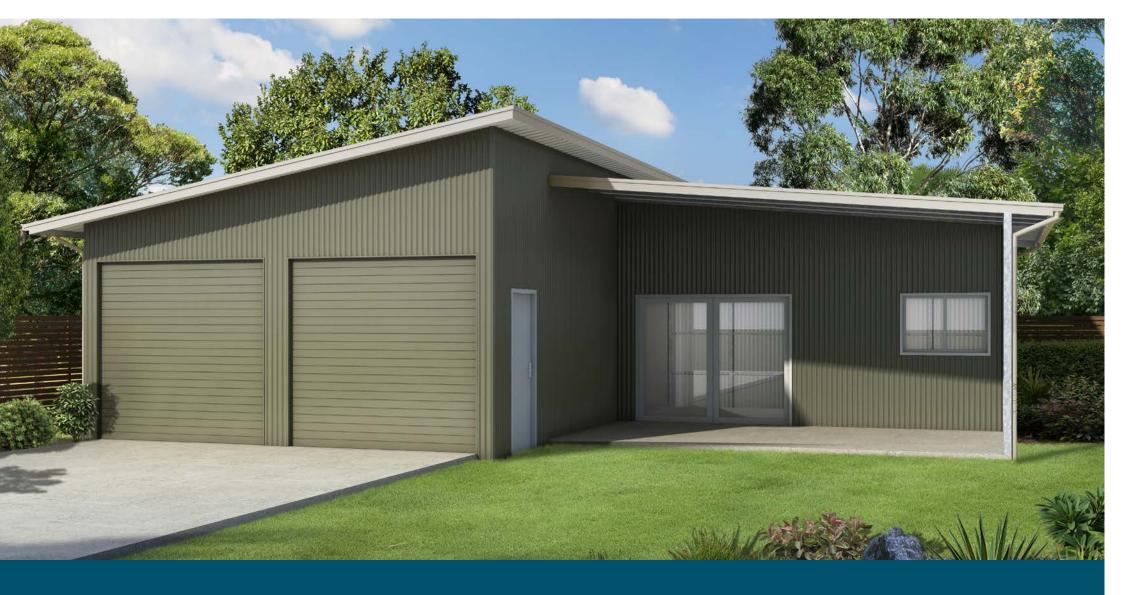

#### 3. Double Garage with Awning

Ranbuild have your residential shed needs covered, whether you're looking for a storage shed, a garage for your vehicle or boat, a secure workshop for your tools or a garden shed for your valuable equipment. The perfect size to fit 2 cars or a combination of a car and a workshop on the side, a double garage won't take up your entire yard and is an economical size for the much need extra space.