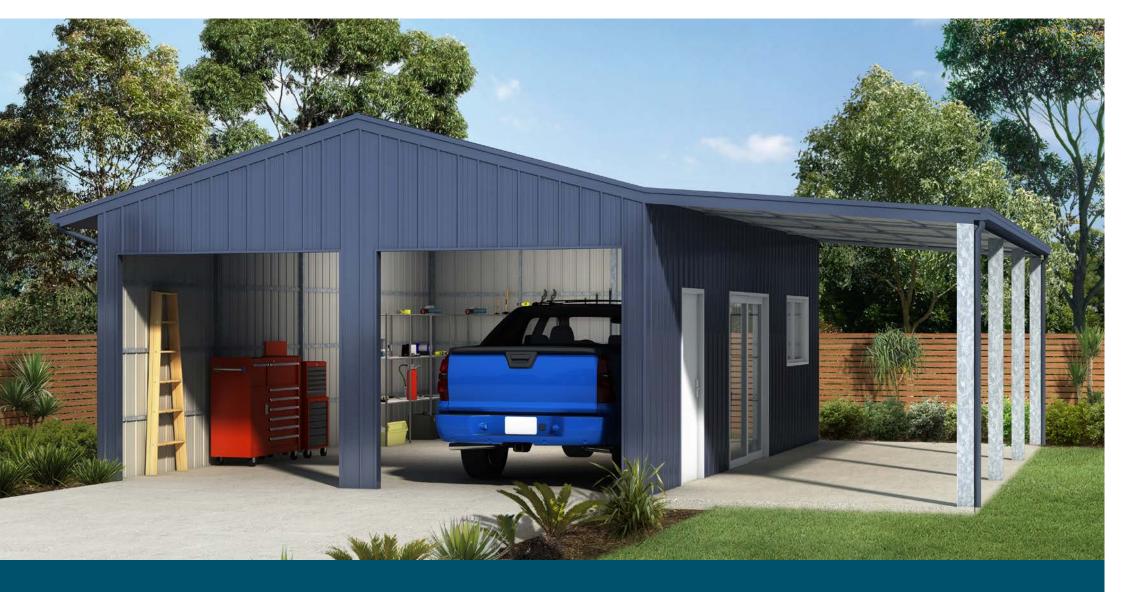

#### 3. Double Garage with Awning

Ranbuild have your residential shed needs covered, whether you're looking for a storage shed, a garage for your vehicle or boat, a secure workshop for your tools or a garden shed for your valuable equipment. The perfect size to fit 2 cars or a combination of a car and a workshop on the side, a double garage won't take up your entire yard and is an economical size for the much need extra space.